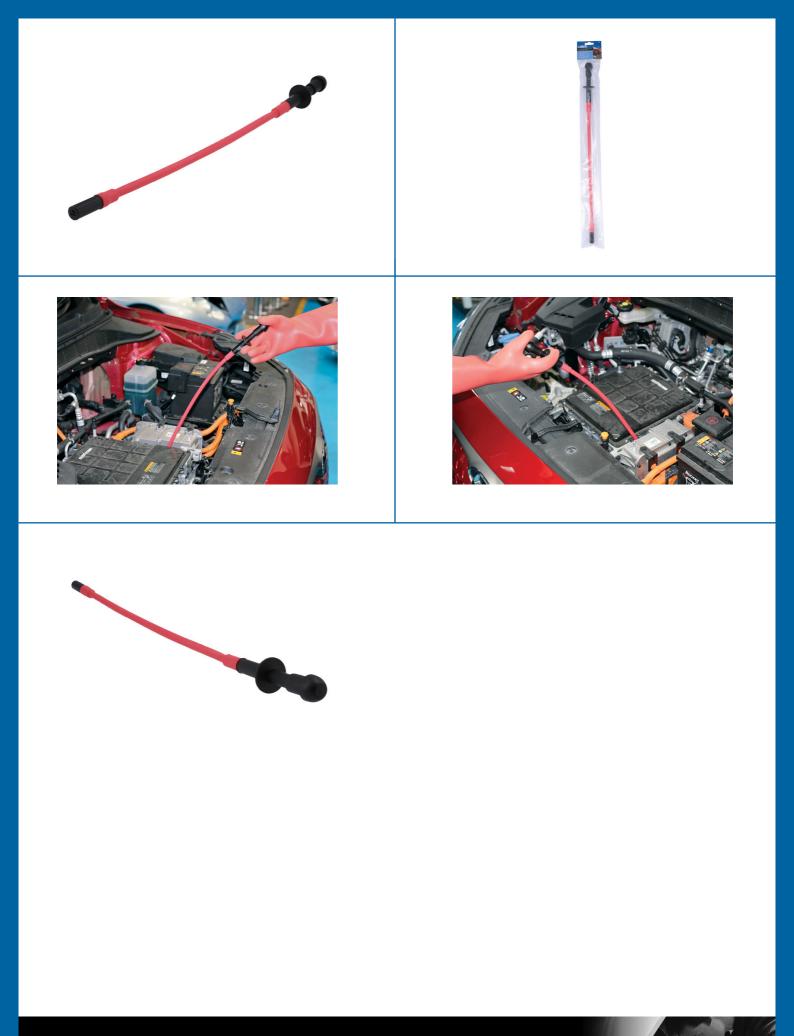

## LASER®

Flexible, insulated pick up tool ideal for reaching into difficult access areas, with 4 claws able to firmly grab and hold small fixings. A useful toolbox addition for technicians working on hybrid/EV vehicles, or electricians to provide additional safety.

## **Additional Information**

- Insulated pick up tool for safely picking up parts near live circuits.
- · Length: 24 inch (610mm); 11mm diameter flexible shaft.
- · Insulated up to 1000 volts.
- · Spring loaded button to operate the 4 hook claw.
- NOTE: Use with caution. While the operator is fully insulated from the working end of the tool, any metal object being picked up can still short across live circuits.