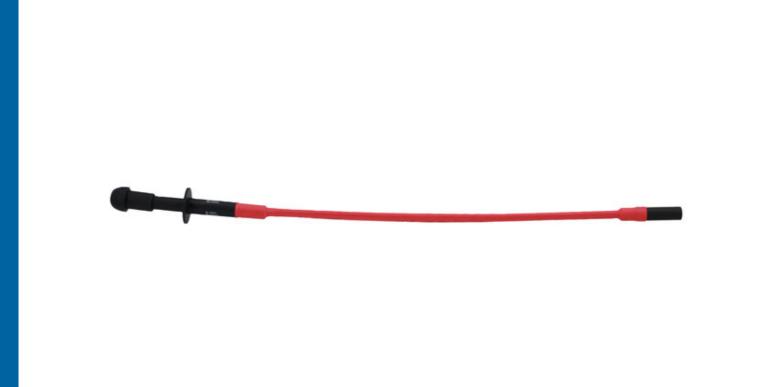

## LASER®

Flexible, insulated pick up tool ideal for reaching into difficult access areas, with 4 claws able to firmly grab and hold small fixings. A useful toolbox addition for technicians working on hybrid/EV vehicles, or electricians to provide additional safety.

## **Additional Information**

- Insulated pick up tool for safely picking up parts near live circuits.
- · Length: 24 inch (610mm); 11mm diameter flexible shaft.
- · Insulated up to 1000 volts.
- · Spring loaded button to operate the 4 hook claw.
- NOTE: Use with caution. While the operator is fully insulated from the working end of the tool, any metal object being picked up can still short across live circuits.